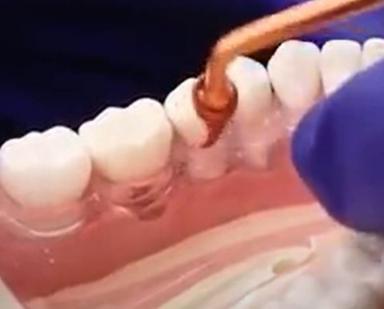

## How to Use a Rubber Tip Stimulator:

- Place the rubber tip into the gum tissue and the contacts.
- Gently massage around all the gums.
- Rinse off after use.
- Replace every three months or as needed.