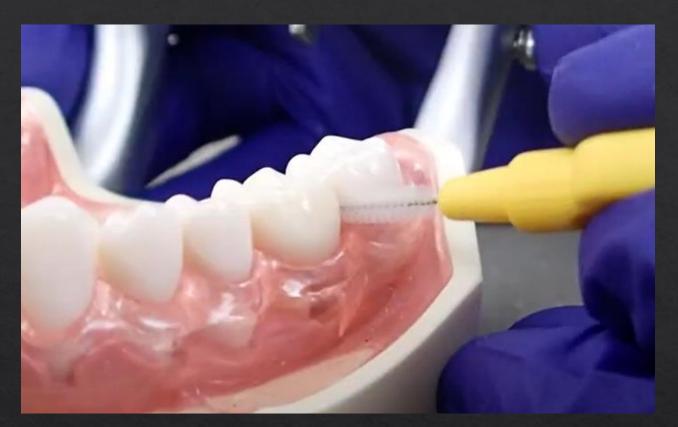

### How to Use an Interdental Brush:

- Place brush in the contacts of the teeth.
- Gently scrub back and forth a few times
- Rinse off the brush to use again.
- The brush can be replaced as needed, or every three months.