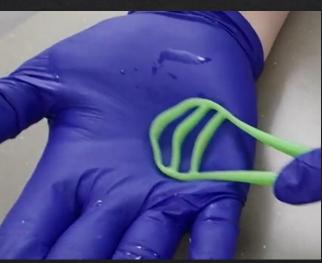

## How to Use a Rubber Tip Stimulator:

- Place the rubber tip into the gum tissue and the contacts.
- Gently massage around all the gums.
- Rinse off after use.
- Replace every three months or as needed.