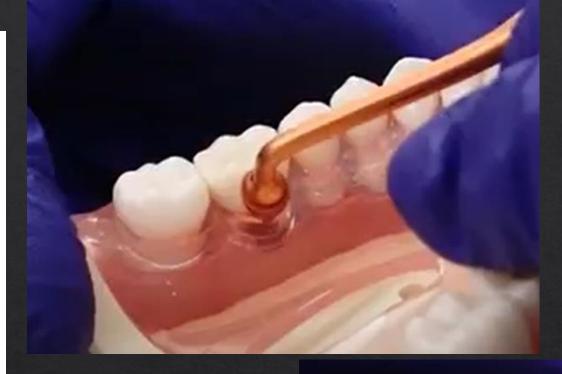

## How to Use a Rubber Tip Stimulator:

- Place the rubber tip into the gum tissue and the contacts.
- Gently massage around all the gums.
- Rinse off after use.
- Replace every three months or as needed.