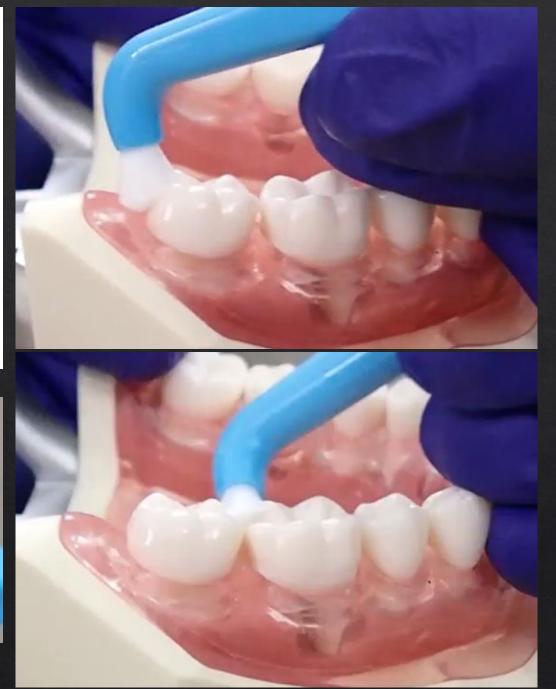

#### How to Use an End Tuft Brush:

- Place brush at the gumline and gently massage throughout the mouth and in areas where the toothbrush can't reach.
- Rinse off.
- Replaced every three months or as needed.