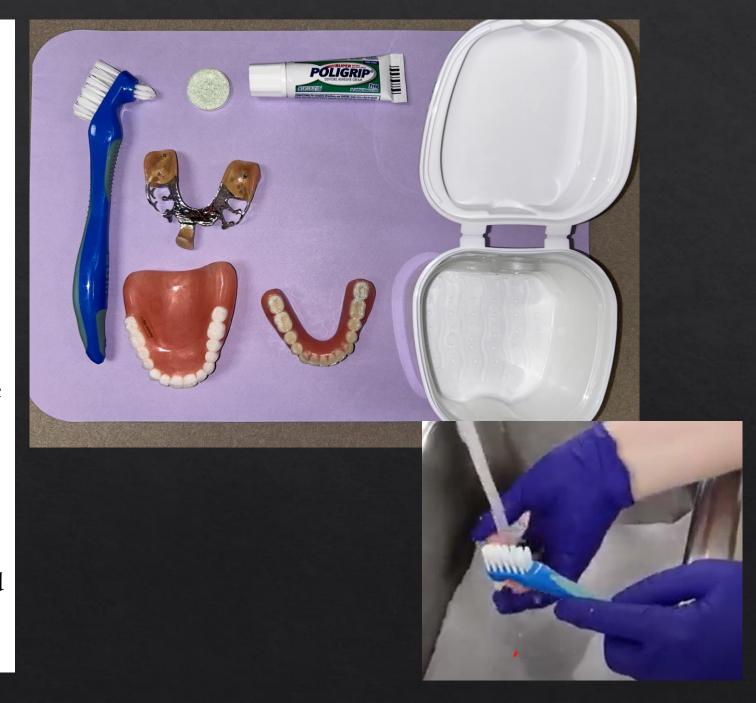

### How to Clean Dentures:

- Place a towel on the sink
- Don't use toothpaste to clean the denture, place a small amount of hand soap or dish soap on the denture brush and scrub the denture with warm water.
- Do not use bleach.
- Fill the denture case with water and place the dentures in the case.
- Put one denture tablet in the case and close the lid.
- Allow the dentures to sit in the case cleaning over night.
- Wipe the gums off with a damp cloth and remove any residual denture adhesive
- Rinse the mouth out.