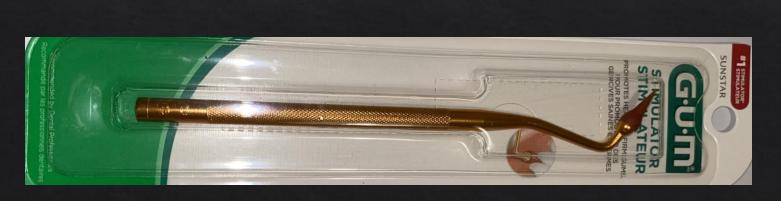

## How to Use a Rubber Tip Stimulator:

- Place the rubber tip into the gum tissue and the contacts.
- Gently massage around all the gums.
- Rinse off after use.
- Replace every three months or as needed.