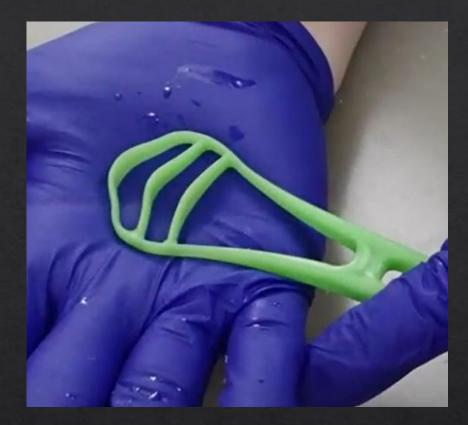

## How to Use a Rubber Tip Stimulator:

- Place the rubber tip into the gum tissue and the contacts.
- Gently massage around all the gums.
- Rinse off after use.
- Replace every three months or as needed.