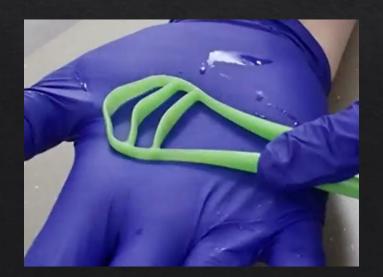

## How to Use a Rubber Tip Stimulator:

- Place the rubber tip into the gum tissue and the contacts.
- Gently massage around all the gums.
- Rinse off after use.
- Replace every three months or as needed.