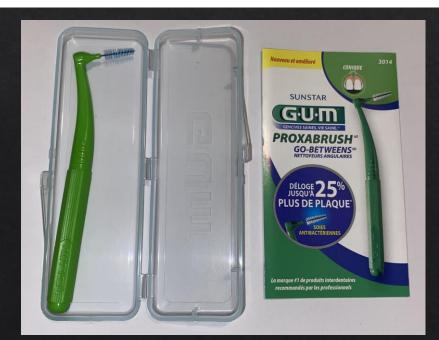

### How to Use an Interdental Brush:

- Place brush in the contacts of the teeth.
- Gently scrub back and forth a few times
- Rinse off the brush to use again.
- The brush can be replaced as needed, or every three months.